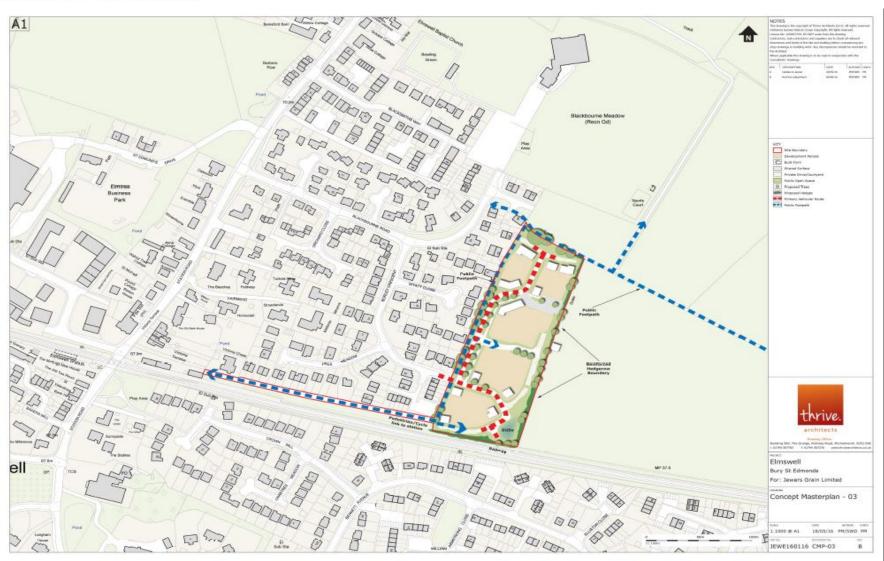

#### **Site Location Plan**





#### **Constraints Map**





Aerial Map Slide 4



3469/16

Aerial Map of Site



#### MID SUFFOLK DISTRICT COUNCIL

131, High Street, Needham Market, IP6 8DL Telephone : 01449 724500 email: customerservice@csduk.com



SCALE 1:2500

Reproduced by permission of Ordnance Survey on behalf of HMSO.



#### **Concept Master Plan**





## **Proposed Access Plan**





## **Tree Reference Plan**





## **Arboricultural Impact Assessment Plan**





#### **Landscape Strategy Plan**





# **Photographs**



# **Previous Plan / Historic Background (if required)**



# **Final Summary**

- Updates since writing the report
- Conclusions and Key Material Points
- Any further details around Recommendation, Conditions and Obligations.

Recommendation from Officers is for Approval / Refusal / Other as detailed within report.