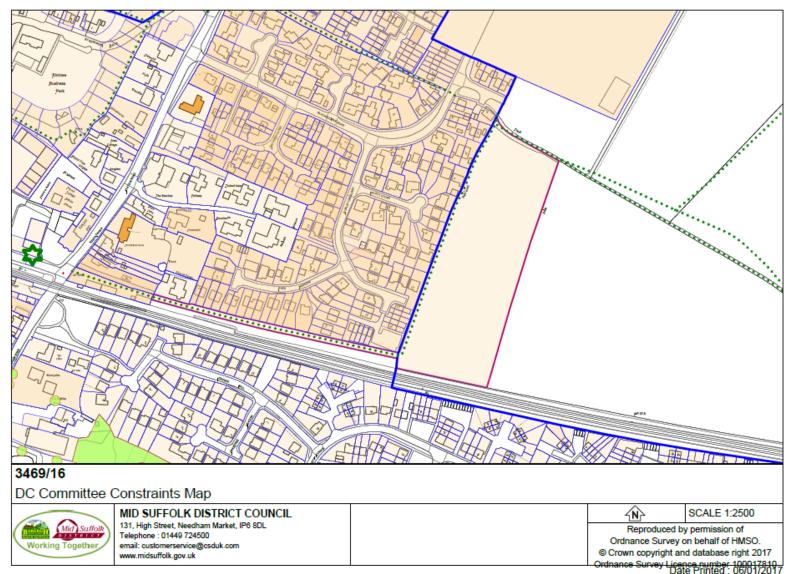

#### **Constraints Map**

Aerial Map Slide 4

3469/16

Aerial Map of Site

#### MID SUFFOLK DISTRICT COUNCIL

131, High Street, Needham Market, IP6 8DL Telephone : 01449 724500 email: customerservice@csduk.com

SCALE 1:2500

Reproduced by permission of Ordnance Survey on behalf of HMSO.