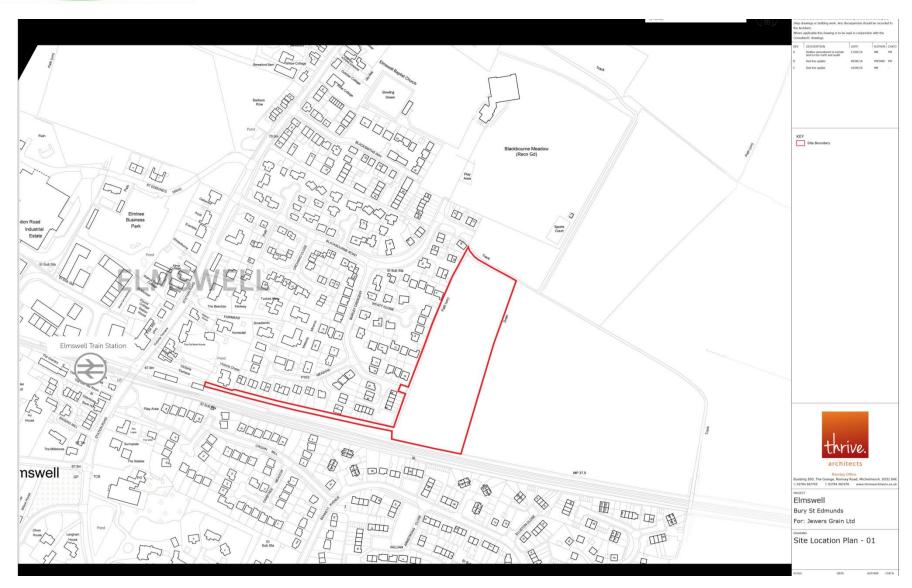

#### **Site Location Plan**





#### **Constraints Map**





Aerial Map Slide 4



3469/16

Aerial Map of Site



#### MID SUFFOLK DISTRICT COUNCIL

131, High Street, Needham Market, IP6 8DL Telephone : 01449 724500 email: customerservice@csduk.com



SCALE 1:2500

Reproduced by permission of Ordnance Survey on behalf of HMSO.



#### **Concept Master Plan**





## **Proposed Access Plan**





## **Tree Reference Plan**





## **Arboricultural Impact Assessment Plan**





#### **Landscape Strategy Plan**





# **Photographs**



# **Previous Plan / Historic Background (if required)**



# **Final Summary**

- Updates since writing the report
- Conclusions and Key Material Points
- Any further details around Recommendation, Conditions and Obligations.

Recommendation from Officers is for Approval / Refusal / Oth