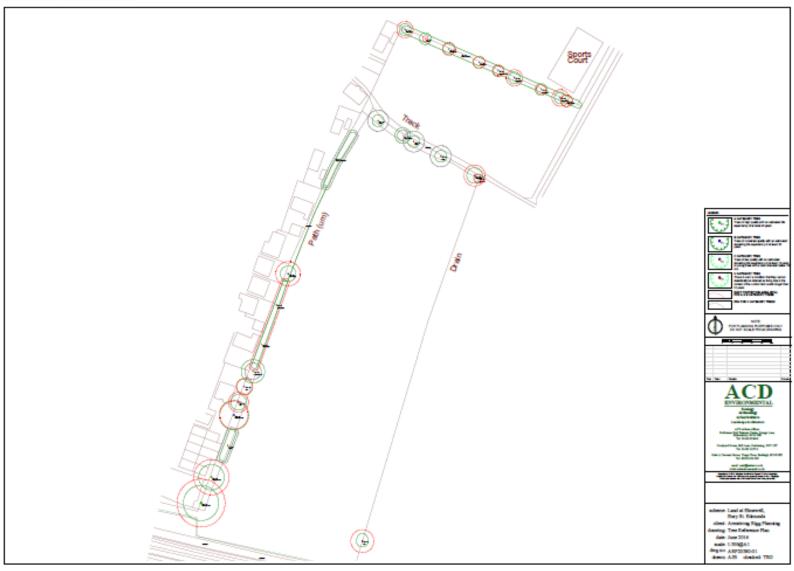

#### **Site Location Plan**





#### **Constraints Map**





Aerial Map Slide 4



3469/16

Aerial Map of Site



#### MID SUFFOLK DISTRICT COUNCIL

131, High Street, Needham Market, IP6 8DL Telephone : 01449 724500 email: customerservice@csduk.com



SCALE 1:2500

Reproduced by permission of Ordnance Survey on behalf of HMSO.



#### **Concept Master Plan**





## **Proposed Access Plan**





## **Tree Reference Plan**





## **Arboricultural Impact Assessment Plan**





#### **Landscape Strategy Plan**





# **Photographs**



# **Previous Plan / Historic Background (if required)**



# **Final Summary**

- Updates since writing the report
- Conclusions and Key Material Points
- Any further details around Recommendation, Conditions and Obligations.

Recommendation from Officers is for Approval / Refusal / Other as detailed within report.