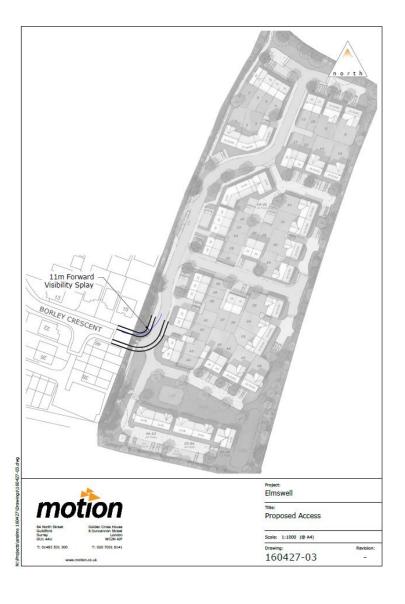

#### **Site Location Plan**





#### **Constraints Map**





Aerial Map Slide 4



3469/16

Aerial Map of Site



#### MID SUFFOLK DISTRICT COUNCIL

131, High Street, Needham Market, IP6 8DL Telephone : 01449 724500 email: customerservice@csduk.com



SCALE 1:2500

Reproduced by permission of Ordnance Survey on behalf of HMSO.



#### **Concept Master Plan**





## **Proposed Access Plan**





## **Tree Reference Plan**





## **Arboricultural Impact Assessment Plan**





#### **Landscape Strategy Plan**





# **Photographs**



# **Previous Plan / Historic Background (if required)**



# **Final Summary**

- Updates since writing the report
- Conclusions and Key Material Points
- Any further details around Recommendation, Conditions and Obligations.

Recommendation from Officers is for Approval / Refusal / Other as detailed within report.