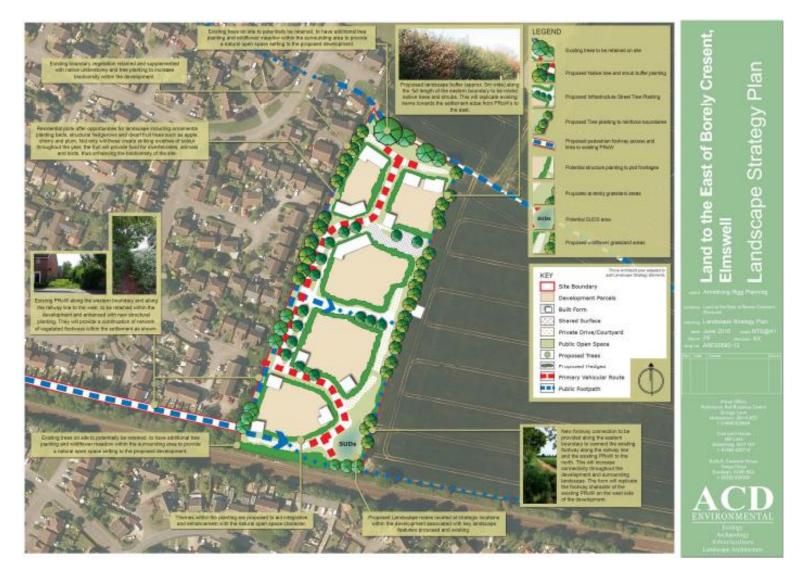

#### **Site Location Plan**





#### **Constraints Map**





Aerial Map Slide 4



3469/16

Aerial Map of Site



#### MID SUFFOLK DISTRICT COUNCIL

131, High Street, Needham Market, IP6 8DL Telephone : 01449 724500 email: customerservice@csduk.com



SCALE 1:2500

Reproduced by permission of Ordnance Survey on behalf of HMSO.



#### **Concept Master Plan**





## **Proposed Access Plan**





## **Tree Reference Plan**





## **Arboricultural Impact Assessment Plan**





#### **Landscape Strategy Plan**





# **Photographs**



# **Previous Plan / Historic Background (if required)**



# **Final Summary**

- Updates since writing the report
- Conclusions and Key Material Points
- Any further details around Recommendation, Conditions and Obligations.

Recommendation from Officers is for Approval / Refusal / Other as detailed within report.