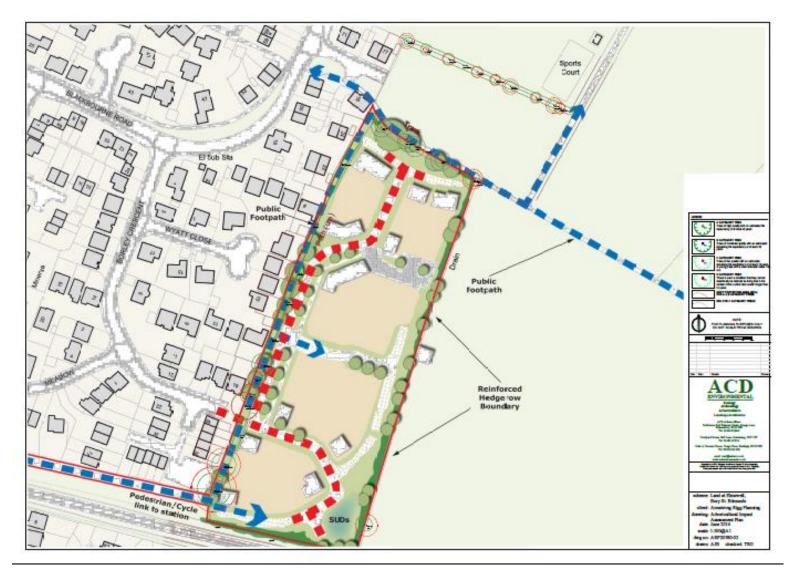

#### **Site Location Plan**





#### **Constraints Map**





Aerial Map Slide 4



3469/16

Aerial Map of Site



#### MID SUFFOLK DISTRICT COUNCIL

131, High Street, Needham Market, IP6 8DL Telephone : 01449 724500 email: customerservice@csduk.com



SCALE 1:2500

Reproduced by permission of Ordnance Survey on behalf of HMSO.



#### **Concept Master Plan**





## **Proposed Access Plan**





## **Tree Reference Plan**





## **Arboricultural Impact Assessment Plan**





#### **Landscape Strategy Plan**





# **Photographs**



# **Previous Plan / Historic Background (if required)**



# **Final Summary**

- Updates since writing the report
- Conclusions and Key Material Points
- Any further details around Recommendation, Conditions and Obligations.

Recommendation from Officers is for Approval / Refusal / Other as detailed within report.