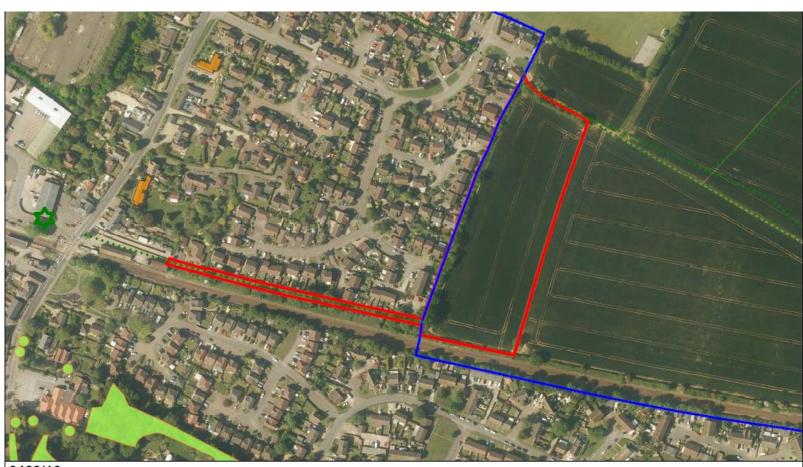

#### **Site Location Plan**





#### **Constraints Map**





Aerial Map Slide 4



3469/16

Aerial Map of Site



#### MID SUFFOLK DISTRICT COUNCIL

131, High Street, Needham Market, IP6 8DL Telephone : 01449 724500 email: customerservice@csduk.com



SCALE 1:2500

Reproduced by permission of Ordnance Survey on behalf of HMSO.



#### **Concept Master Plan**





## **Proposed Access Plan**





## **Tree Reference Plan**





## **Arboricultural Impact Assessment Plan**





#### **Landscape Strategy Plan**





# **Photographs**



# **Previous Plan / Historic Background (if required)**



# **Final Summary**

- Updates since writing the report
- Conclusions and Key Material Points
- Any further details around Recommendation, Conditions and Obligations.

Recommendation from Officers is for Approval / Refusal / Other as detailed within report.